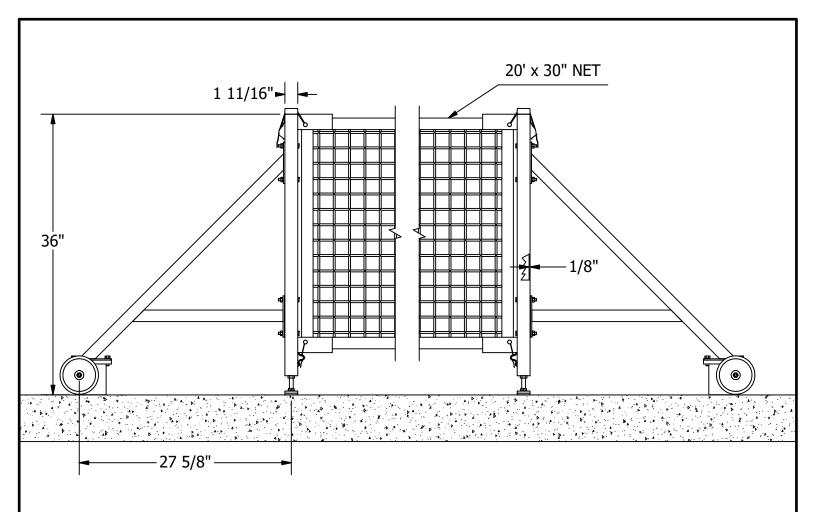

Uprights shall be square 1 11/16" aluminum extrusions with an 1/8" wall thickness suitable for 36" net height. Top of each upright shall include a machined aluminum net rope guide, and bottom of upright shall have a machined insert that accepts a threaded adjustable urethane foot. Welded upright assembly shall have a white powder coated finish.Net top rope shall fit into the groove rope guide, and connect to the upright by means of a rope tensioning cleat. Bottom rope shall tie to bottom rope attachment points. Net shall be 20' long x 30" high. System includes net and two uprights. **Note this system does not meet official pickleball rules, and is intended for use indoors for Physical Education classes or other non-competition uses.** 