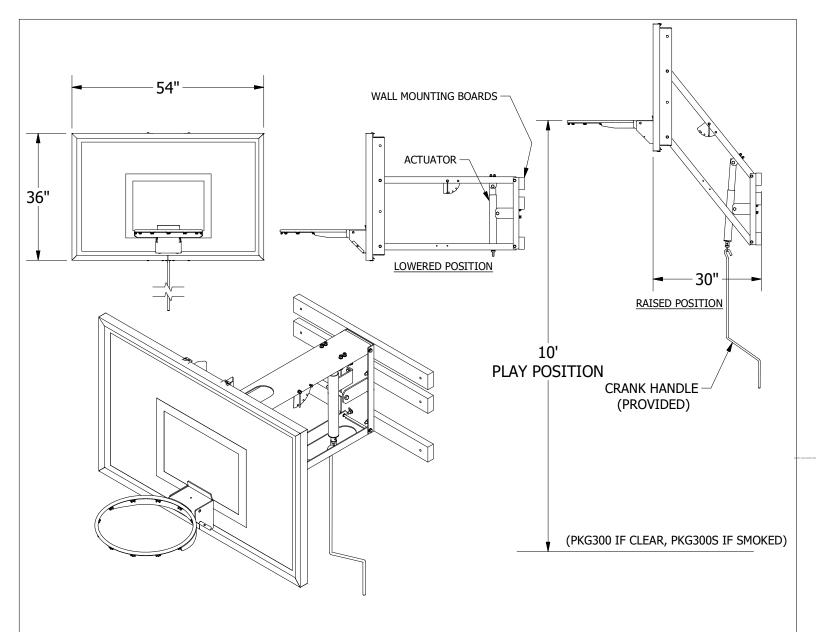

System shall consist of a 54" x 36" tempered glass backboard, breakaway rim, steel mounting structure, and southern yellow pine wall mounting boards. Backboard shall have an aluminum support frame and a white border and shooter's square. Rim shall be official size and include net. Structure shall be constructed of formed and welded steel and designed to allow the rim height to be adjusted from 7 1/2' to 10' by means of a hand crank operatable from the playing surface. Steel structure shall mount to the wall boards using anchors provided. Wall boards shall attach to walls capable of bearing the 210# system weight plus the additional weight of players hanging from the rim. It shall be the purchasers duty to confirm that the wall is capable of bearing the weight safely. Wall mounting hardware shall be specified and provided by customer. When the rim is at official 10' height, the distance from the wall to the face of the backboard shall be 30" with it increasing and then decreasing as the rim is lowered. System shall have a 5-year limited warranty on the backboard and structure.

## PRODUCT SPECIFICATION

PKG300 Zip Crank Adjustable Shooting Station
PKG300S Smoked Zip Crank Adjustable Shooting Station

REVISED 6/11/24 L.M.