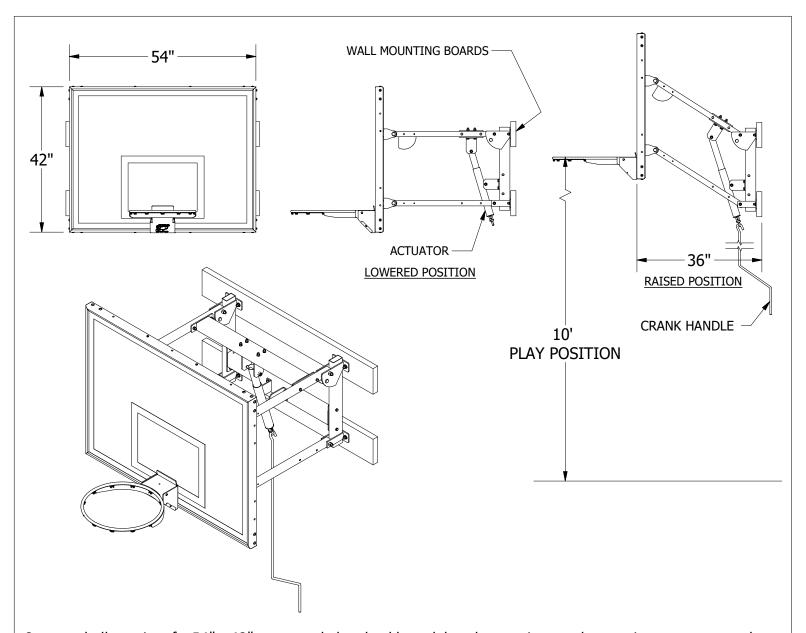

System shall consist of a 54" x 42" tempered glass backboard, breakaway rim, steel mounting structure, and southern yellow pine wall mounting boards. Backboard shall have an institutional quality aluminum frame, steel support structure and a white border and shooter's square. Rim shall be official size and include net. Structure shall be constructed of formed and tubular steel, welded and powder coated grey. Rim height shall be adjustable from 8' - 10' by means of a hand crank operatable from the playing surface. Steel structure shall mount to the wall boards using anchors provided. Wall boards shall attach to walls capable of bearing the 310# system weight plus the additional weight of players hanging from the rim. It shall be the purchasers duty to confirm that the wall is capable of supporting the weight safely. Wall mounting hardware shall be specified and provided by customer. When the rim is at official 10' height, the distance from the wall to the face of the backboard shall be 36" with it increasing and decreasing as the rim is lowered. System shall have a 10-year limited warranty on the backboard and structure.